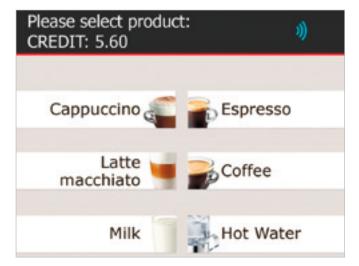

# Accounting made easy

The compact, simple box with built-in MDB interface can be adapted to the user's requirements. Equipped with the Nayax accounting system\*, the Cashless Compact Payment Box allows users to pay for speciality coffees by credit card. It is compatible with all Professional machines from the GIGA line. Messages are shown on the coffee machine's display, while price and product management is performed on the computer.