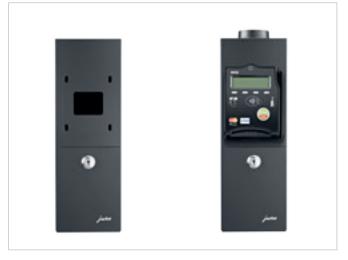

# Accounting made easy

The compact, simple box with built-in MDB interface can be adapted to the user's requirements. Equipped with the Nayax accounting system\*, the Cashless Compact Payment Box allows users to pay for speciality coffees by credit card. It is compatible with all Professional machines from the GIGA line. Messages are shown on the coffee machine's display, while price and product management is performed on the computer.

## Compact and stylish

Accounting has never been so simple and flexible. The front of the Cashless Compact Payment Box is designed so that the Nayax accounting system can be connected easily.

## Payment system consisting of:

Cashless Compact Payment Box including MDB interface, Art. 24038 With installed VPOS accounting system kit from Nayax (not supplied as standard by JURA)