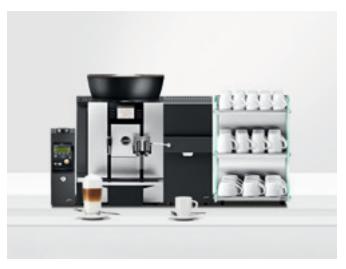

## Payment system consisting of:

Cashless Compact Payment Box including MDB interface, Art. 24038 With installed VPOS accounting system kit from Nayax (not supplied as standard by JURA)