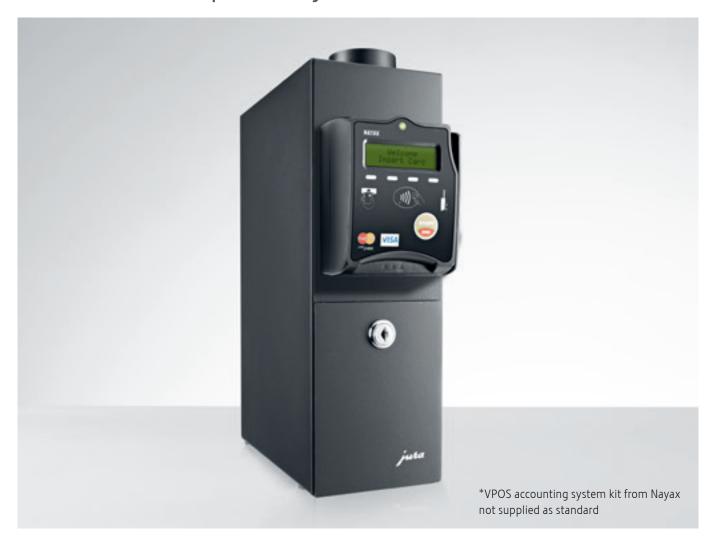

# Cashless Compact Payment Box

# Accounting made easy

The compact, simple box with built-in MDB interface can be adapted to the user's requirements. Equipped with the Nayax accounting system\*, the Cashless Compact Payment Box allows users to pay for speciality coffees by credit card. It is compatible with all Professional machines from the GIGA line. Messages are shown on the coffee machine's display, while price and product management is performed on the computer.

## Compact and stylish

Accounting has never been so simple and flexible. The front of the Cashless Compact Payment Box is designed so that the Nayax accounting system can be connected easily.