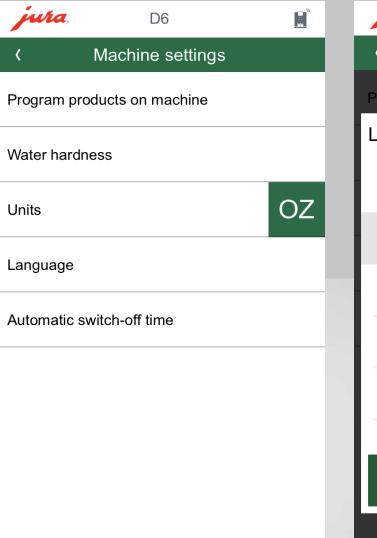

### Settings

Change the basic settings according to preference and save them on your coffee machine\*.

\*E8 / E80 / E800, D6 / D60 / D600 and ENA 8