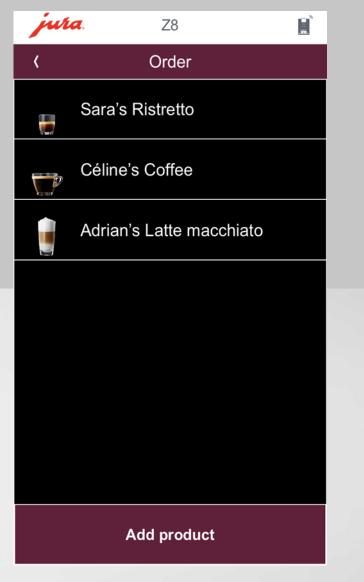

#### Order

Enter all your guests' coffee choices by simply tapping the symbols and then prepare the specialities.