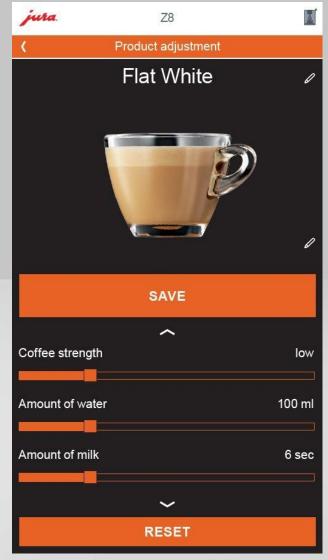

### Product settings

J.O.E.® can be set to make your favourite coffees exactly the way you like them. You can call your favourite speciality coffees whatever you like and assign an image of your choice. Use the scroll bar to adapt the settings to your personal preferences and enjoy a coffee experience to suit your personal taste.