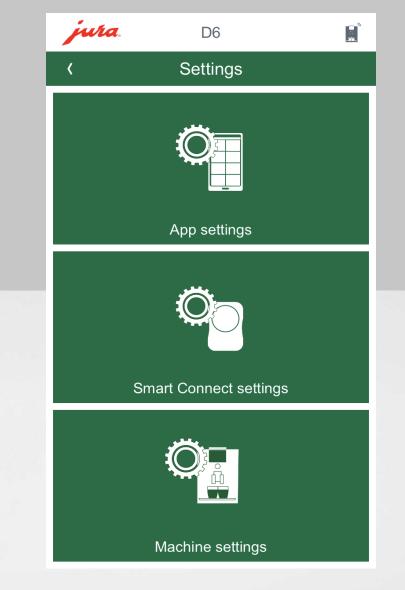

### Settings

Change the basic settings according to preference and save them on your coffee machine\*.

\*E8 / E80 / E800, D6 / D60 / D600 and ENA 8