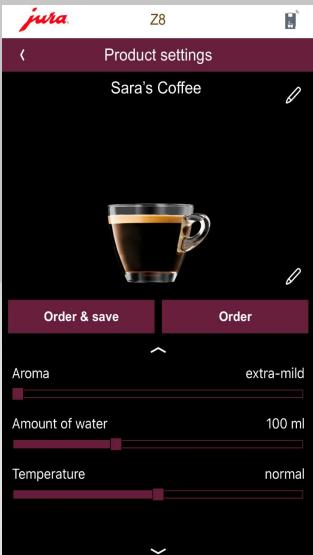

### Product settings

J.O.E.® can be set to make your favourite coffees exactly the way you like them. You can call your favourite speciality coffees whatever you like and assign an image of your choice. Use the scroll bar to adapt the settings to your personal preferences and enjoy a coffee experience to suit your personal taste.