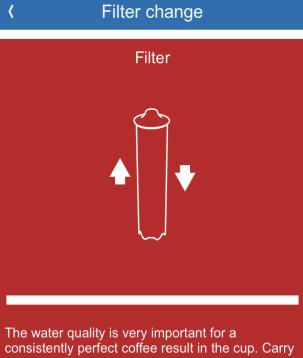

#### Maintenance

J.O.E.® uses pictures and text to guide you through all maintenance programmes one step at a time. It's easy to achieve TÜV-certified hygiene with JURA.

The water quality is very important for a consistently perfect coffee result in the cup. Carry out the filter change as soon as you are prompted to do so.