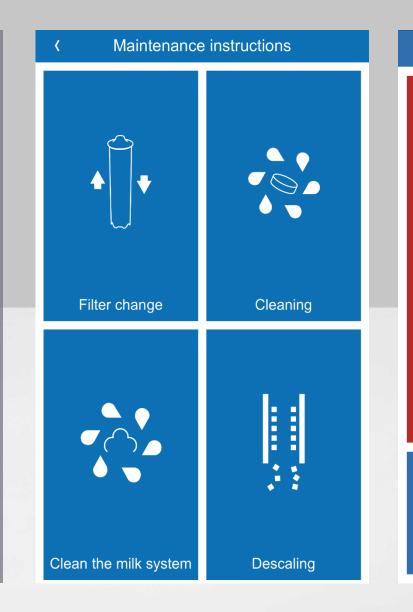

#### Maintenance

J.O.E.® uses pictures and text to guide you through all maintenance programmes one step at a time. It's easy to achieve TÜV-certified hygiene with JURA.

The water quality is very important for a consistently perfect coffee result in the cup. Carry out the filter change as soon as you are prompted to do so.