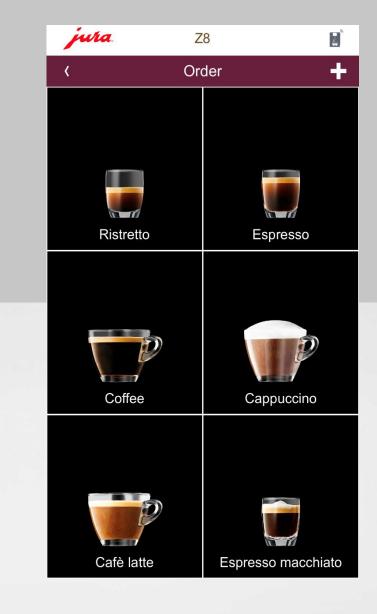

#### Order

Enter all your guests' coffee choices by simply tapping the symbols and then prepare the specialities.