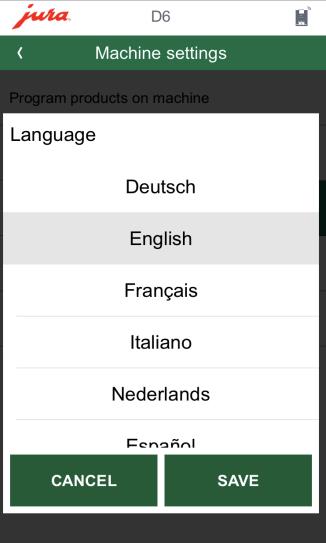

#### Languages

- German
- French
- English
- Dutch
- Spanish
- Italian
- Portugese
- Russian
- Swedish
- Polish
- Czech
- Norwegian

- Estonian
- Taiwanese
- Danish
- Finnish
- Japanese
- Korean
- Latvian
- Lithuanian
- Slovak
- Turkish
- Hungarian
- Chinese