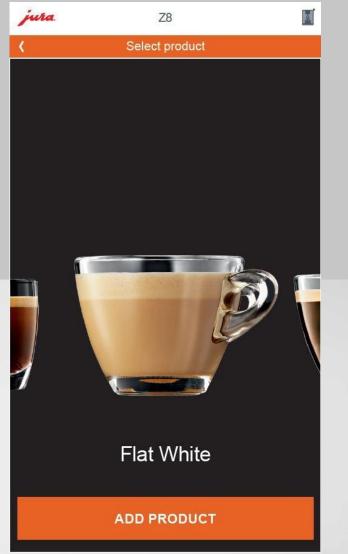

### Product settings

J.O.E.® can be set to make your favourite coffees exactly the way you like them. You can call your favourite speciality coffees whatever you like and assign an image of your choice. Use the scroll bar to adapt the settings to your personal preferences and enjoy a coffee experience to suit your personal taste.