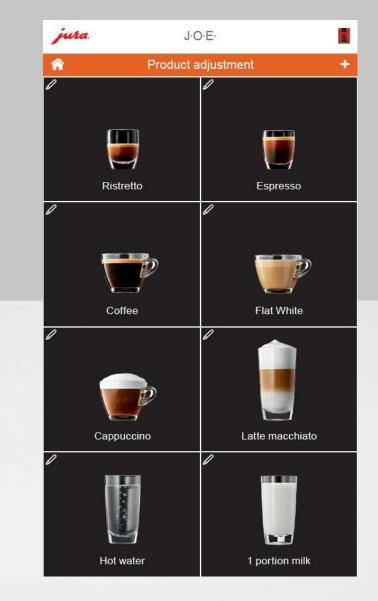

### Product settings

J.O.E.® can be set to make your favourite coffees exactly the way you like them. You can call your favourite speciality coffees whatever you like and assign an image of your choice. Use the scroll bar to adapt the settings to your personal preferences and enjoy a coffee experience to suit your personal taste.