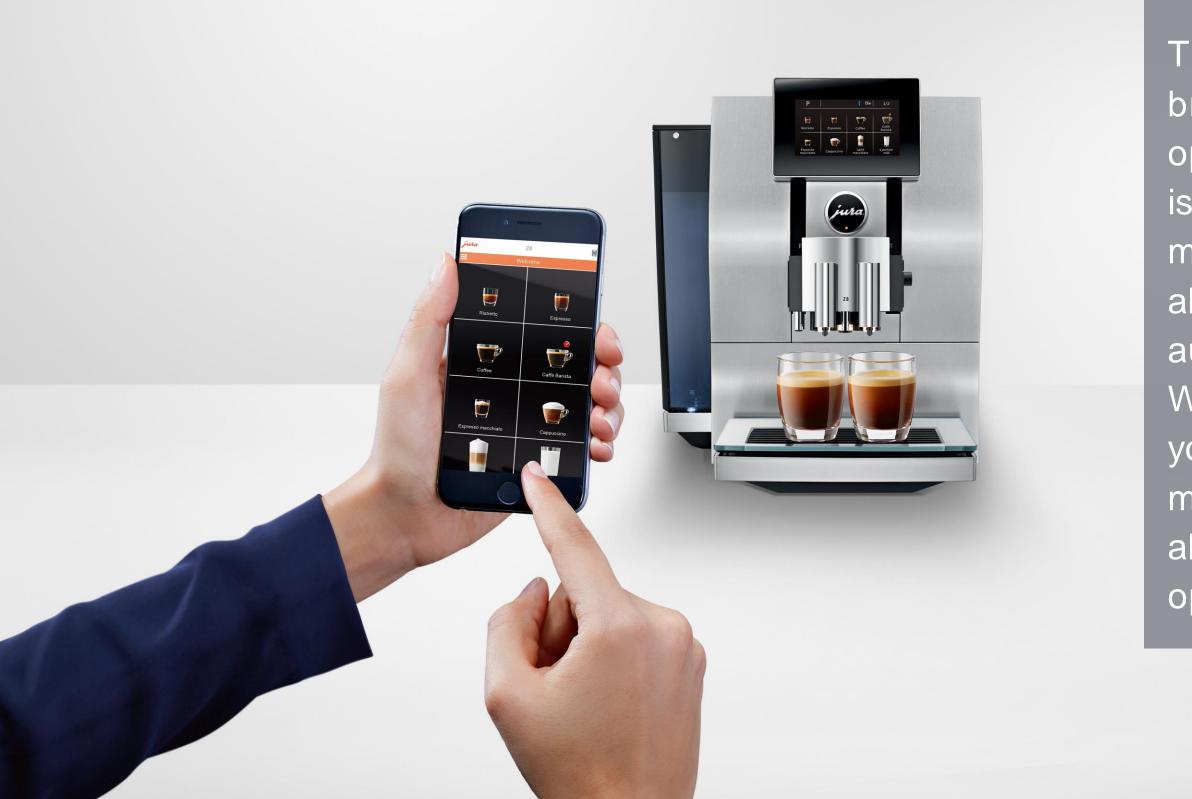

## J.O.E.<sup>®</sup> - JURA Operating Experience

The JURA Operating Experience brings state-of-the-art coffee machine operation to your smartphone. J.O.E.® is the most intuitive, convenient and modern way to make optimum use of all the advantages offered by JURA automatic speciality coffee machines\*. With the JURA Operating Experience you can control your JURA coffee machine\* from your smartphone, with all the convenience of touchscreen operation.

### A world full of possibilities

All specialities can be set in accordance with your personal taste and can be identified by a customised image. Your own personal preferences are saved on your smartphone or tablet and ready to be accessed as soon as you need them, statistics can be called up and forwarded in no time, support videos are available right away, and replenishments for maintenance products and coffee can be ordered through the shop in a few simple steps.

### Product settings

J.O.E.® can be set to make your favourite coffees exactly the way you like them. You can call your favourite speciality coffees whatever you like and assign an image of your choice. Use the scroll bar to adapt the settings to your personal preferences and enjoy a coffee experience to suit your personal taste.

#### Order

Enter all your guests' coffee choices by simply tapping the symbols and then prepare the specialities.