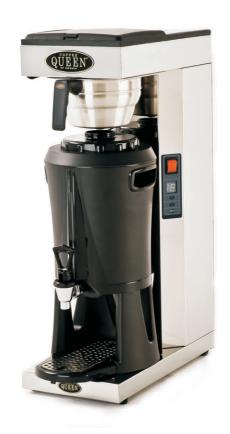

Coffee Queen Mega Gold brews straight into an elegant 2.5 litre serving station (thermos) with tap and level indicator tube. Since no external heat is supplied, the coffee retains its excellent taste and aroma for a long time.

The serving station fits into all possible environments, and is quick and easy to handle. Lift the serving station off the brewer and put it wherever you want to serve the coffee. You can also use specially design display covers for the serving stations, for easy indication of the coffee that is served. Simple and really neat!

### **FEATURES**

- Automatic water filling
- Stainless steel boiler with overheat protection
- Adjustable brew volume 4-17 cups
- Coffee ready signal
- Full stainless steel construction
- Stainless steel coffee filter basket
- Fast brewing time of approx 7 minutes