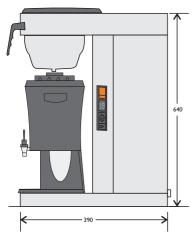

Coffee Queen Mega Gold brews straight into an elegant 2.5 litre serving station (thermos) with tap and level indicator tube. Since no external heat is supplied, the coffee retains its excellent taste and aroma for a long time.

The serving station fits into all possible environments, and is quick and easy to handle. Lift the serving station off the brewer and put it wherever you want to serve the coffee. You can also use specially design display covers for the serving stations, for easy indication of the coffee that is served. Simple and really neat!

# TECHNICAL INFORMATION

### **FEATURES**

- Automatic water filling
- Stainless steel boiler with overheat protection
- Adjustable brew volume 4-17 cups
- Coffee ready signal
- Full stainless steel construction
- Stainless steel coffee f