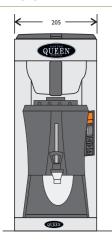

Coffee Queen Mega Gold brews straight into an elegant 2.5 litre serving station (thermos) with tap and level indicator tube. Since no external heat is supplied, the coffee retains its excellent taste and aroma for a long time.

The serving station fits into all possible environments, and is quick and easy to handle. Lift the serving station off the brewer and put it wherever you want to serve the coffee. You can also use specially design display covers for the serving stations, for easy indication of the coffee that is served. Simple and really neat!

# TECHNICAL INFORMATION

### **FEATURES**

- Automatic water filling
- Stainless steel boiler with overheat protection
- Adjustable brew volume 4-17 cups
- Coffee ready signal
- Full stainless steel construction
- Stainless steel coffee