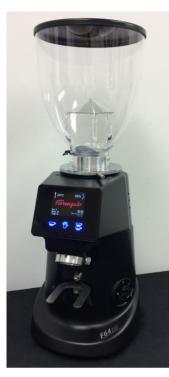

With an aesthetic that oozes Italian class in a selection of stylish colours, your F64 EVO will undoubtedly pack a punch on any countertop, and with low operating noise, will do without disturbance. Cut from heavy cast steel, and with supremely durable parts, it's a piece of kit that feels tough to the touch.

AVAILABLE IN: WHITE, PEARL WHITE, BLACK, MATT BLACK & RED

13Kg

615 mm 270 mm 230 mm 350w