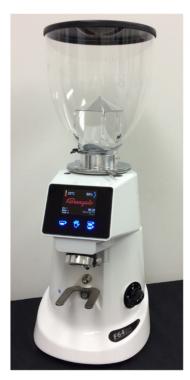

With an aesthetic that oozes Italian class in a selection of stylish colours, your F64 EVO will undoubtedly pack a punch on any countertop, and with low operating noise, will do without disturbance. Cut from heavy cast steel, and with supremely durable parts, it's a piece of kit that feels tough to the touch.

AVAILABLE IN: WHITE, PEARL WHITE, BLACK, MATT BLACK & RED

13Kg

615 mm 270 mm 230 mm 350w