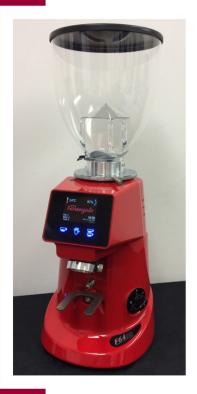

With an aesthetic that oozes Italian class in a selection of stylish colours, your F64 EVO will undoubtedly pack a punch on any countertop, and with low operating noise, will do without disturbance. Cut from heavy cast steel, and with supremely durable parts, it's a piece of kit that feels tough to the touch.

AVAILABLE IN: WHITE, PEARL WHITE, BLACK, MATT BLACK & RED

13Kg

615 mm 270 mm 230 mm 350w