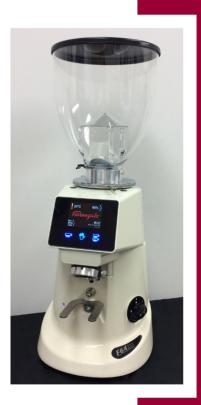

## **OVERVIEW**

The F64 EVO offers a smooth, superfast grind, for demanding operating conditions. This tech-rich smartgrinder, which features a humidity indicator, comes with an

in-built fan, ensuring the blades are always running cool and the resulting grounds are at optimum consistency.

With an aesthetic that oozes Italian class in a selection of stylish colours, your F64 EVO will undoubtedly pack a punch on any countertop, and with low operating noise, will do without disturbance. Cut from heavy cast steel, and with supremely durable parts, it's a piece of kit that feels tough to the touch.

## **FEATURES**

- On-demand
- Sharp Digital LCD display
- 64mm blades
- Perfectly optimised Intuitive functionality
- Superfast grind
- Very low noise output
- Smart-grinder: humidity indicator and inbuilt cooling fan
- Stepless adjustment ensures you can set your grind to your precise preference
- 1.5kg hopper