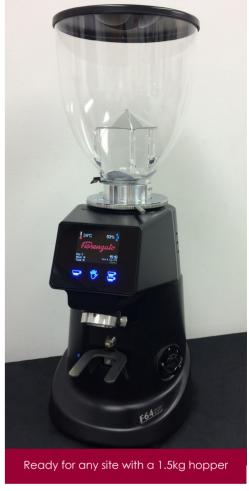

## **FEATURES**

- On-demand
- Sharp Digital LCD display
- 64mm blades
- Perfectly optimised Intuitive functionality
- Superfast grind
- Very low noise output
- Smart-grinder: humidity indicator and inbuilt cooling fan
- Stepless adjustment ensures you can set your grind to your precise preference
- 1.5kg hopper