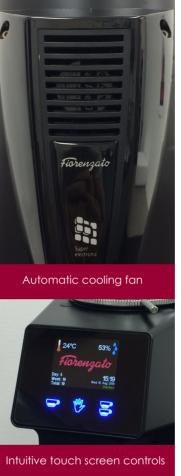

## **OVERVIEW**

The F64 EVO offers a smooth, superfast grind, for demanding operating conditions. This tech-rich smartgrinder, which features a humidity indicator, comes with an

in-built fan, ensuring the blades are always running cool and the resulting grounds are at optimum consistency.

## **FEATURES**

- On-demand
- Sharp Digital LCD display
- 64mm blades
- Perfectly optimised Intuitive functionality
- Superfast grind
- Very low noise output
- Smart-grinder: humidity indicator and inbuilt cooling fan
- Stepless adjustment ensures you can set your grind to your precise preference
- 1.5kg hopper