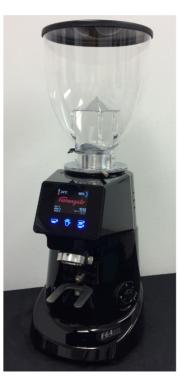

With an aesthetic that oozes Italian class in a selection of stylish colours, your F64 EVO will undoubtedly pack a punch on any countertop, and with low operating noise, will do without disturbance. Cut from heavy cast steel, and with supremely durable parts, it's a piece of kit that feels tough to the touch.

AVAILABLE IN: WHITE, PEARL WHITE, BLACK, MATT BLACK & RED

13Kg

615 mm 270 mm 230 mm 350w