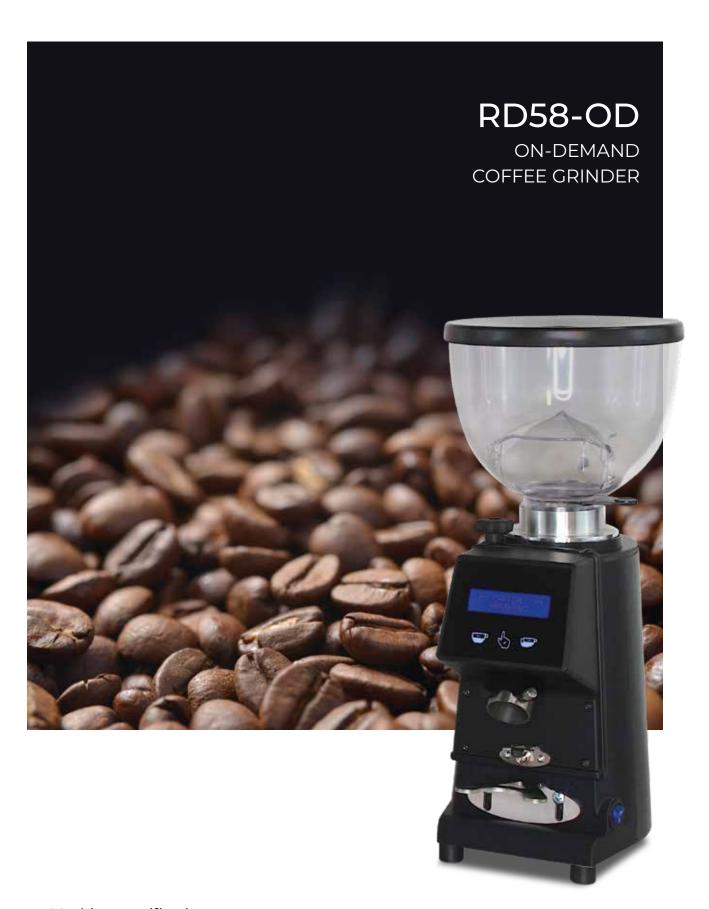

## The strong, compact, reliable and indestructible on-demand RD58-OD

Strong and compact electronic coffee grinder on-demand with Ø 58mm flat burrs. The aluminium and steel body and the powerful engine make it a reliable and indestructible work companion. The on-demand system of RD58-OD, grinds only the coffee dose required, in order to preserver the qualities contained in a roasted coffee bean.

## **RD58-OD - CHARACTERISTICS**

- Coffee bean container capacity: 500 g
- Continuous micrometric grinding adjustment
- Easy-cleaning removable output
- Single dose supply in less than 3 seconds
- Single/double dose dispensing also by push-button
- Easy and intuitive multilingual digital display
- LED backlit capacitive controls with 7 different colors