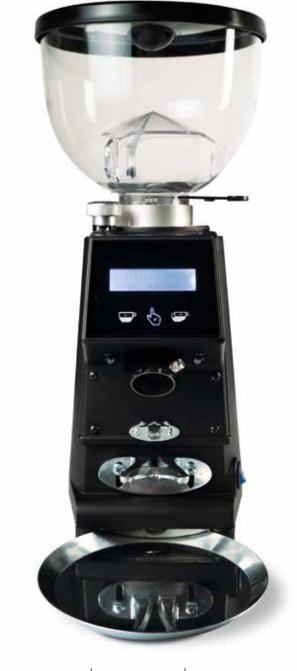

## The strong, compact, reliable and indestructible on-demand RD58-OD

Strong and compact electronic coffee grinder on-demand with Ø 58mm flat burrs. The aluminium and steel body and the powerful engine make it a reliable and indestructible work companion. The on-demand system of RD58-OD, grinds only the coffee dose required, in order to preserver the qualities contained in a roasted coffee bean.

## **RD58-OD - CHARACTERISTICS**

- Coffee bean container capacity: 500 g
- Continuous micrometric grinding adjustment
- Easy-cleaning removable output
- Single dose supply in less than 3 seconds
- Single/double dose dispensing also by push-button
- Easy and intuitive multilingual digital display
- LED backlit capacitive controls with 7 different colors